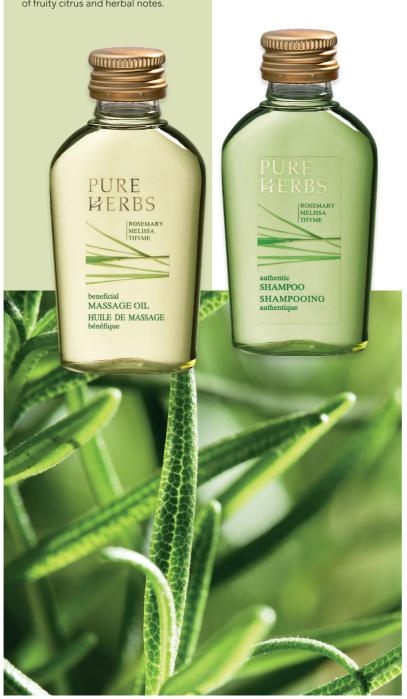

# Treat Yourself to Pure Relaxation

Pure Herbs lets you indulge in the wellness rituals of the alps and enjoy the natural, relaxing mix of natural herbal extracts in a pleasant, aromatic blend of fruity citrus and herbal notes.

# Alpine Inspiration

Inspired by the richness of Alpine Nature where fresh water, pure air, green meadows and herbs are part of everyday life, Pure Herbs is a collection enhanced with a select mix of precious herbs based on ancient Spa rituals to relax body and soul: Melissa, known to help revive a tired mind and evoke a sense of a balance. Rosemary, rich in nutrients including iron, calcium, vitamins and antioxdants. Thyme, known for its anti-bacterial properties.

Shampoo

Conditioner

**Body Lotion** 

**Body Peeling** 

Massage Oil

Shower Gel

**Body Lotion** 

**Body Peeling** 

Shampoo

**Body Lotion** 

**Body Peeling** 

Massage Oil

250 ml / 8.45 fl. oz. Shower Gel

300 ml / 10.1 fl. oz. Liquid Soap

300 ml / 10.1 fl. oz. Liquid Soap

300 ml / 10.1 fl. oz. Liquid Soap