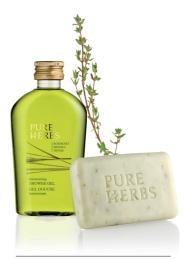

# PURE 掉ERBS

# Treat Yourself to Pure Relaxation

Pure Herbs lets you indulge in the wellness rituals of the alps and enjoy the natural, relaxing mix of natural herbal extracts in a pleasant, aromatic blend of fruity citrus and herbal notes.

# Alpine Inspiration

Inspired by the richness of Alpine Nature where fresh water, pure air, green meadows and herbs are part of everyday life, Pure Herbs is a collection enhanced with a select mix of precious herbs based on ancient Spa rituals to relax body and soul: Melissa, known to help revive a tired mind and evoke a sense of a balance. Rosemary, rich in nutrients including iron, calcium, vitamins and antioxdants. Thyme, known for its anti-bacterial properties.

Refills

dispensers

| A HERBAL | HEALING | <b>POWER</b> |
|----------|---------|--------------|
|----------|---------|--------------|

Pure Herbs is enriched with the qualities of natural herbal extracts for a complete fragrant experience that pampers all skin types, relaxes the mind, and helps reduce fatigue.

## KEY FEATURES

- With melissa, thyme and rosemary extracts
- Aromatic herbal scent
- Hygienic aluminium caps with integrated sealing
- Recyclable packaging
- Vast range of accessories

defining hotel cosmetics