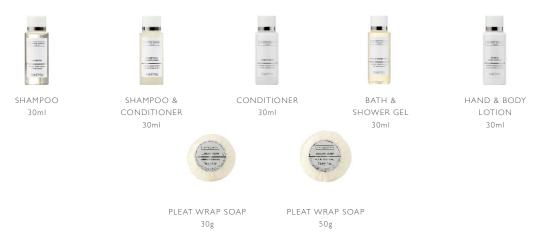

## THE WHITE COMPANY FLOWERS

This iconic hotel amenities range is beautifully fragranced with Flowers: a perfect, light and floral combination, with notes of jasmine, rose and neroli. The luxurious, minimalist design complements both contemporary and traditional interiors.

The White Company Luxury Hotel Collection with the Flowers fragrance also includes bottles in 50ml, 100ml, 150ml and 300ml sizes. A full range of White & Black accessories is available to complement the collection.