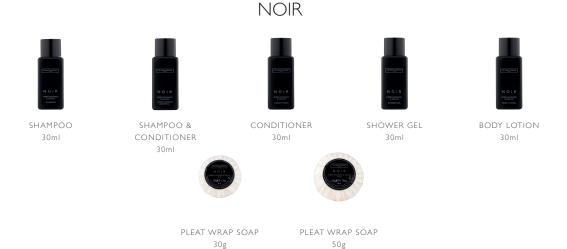

### THE WHITE COMPANY NOIR

This impeccably stylish, unisex range is presented in sleek black bottles with contemporary features to create a truly indulgent experience. Noir is the ultimate scent to relax and revitalize body and mind, with notes of exotic amber, fresh mandarin and aromatic sandalwood.

The White Company Luxury Hotel Collection with the Noir fragrance also includes bottles in 50ml and 300ml sizes. A full range of White & Black accessories is available to complement the collection.

www.ada-international.com