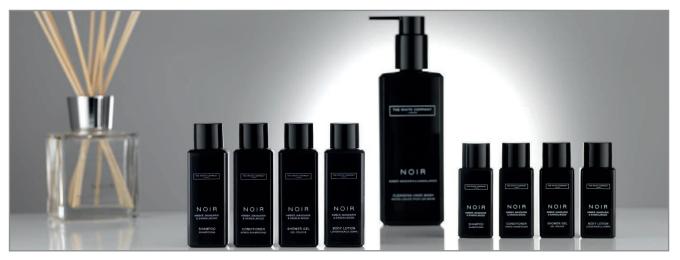

### THE WHITE COMPANY NOIR

This impeccably stylish, unisex range is presented in sleek black bottles with contemporary features to create a truly indulgent experience. Noir is the ultimate scent to relax and revitalize body and mind, with notes of exotic amber, fresh mandarin and aromatic sandalwood.

The White Company Luxury Hotel Collection with the Noir fragrance also includes bottles in 50ml and 300ml sizes. A full range of White & Black accessories is available to complement the collection.

www.ada-international.com